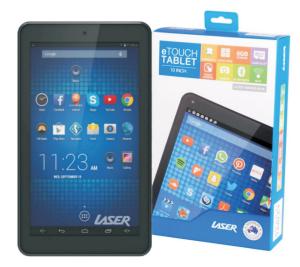

## 10" Wi-Fi TABLET

## 7" Wi-Fi TABLET

Wi-Fi connection
1024 x 600 high res touch screen
Quad Core CPU, Android 7 OS
8GB Internal Memory, Micro USB port, Micro SD Card slot
Onboard Bluetooth, GPS, FM, G-Sensor
Front Camera,
Rear Camera (10" Tab only)
Full specs on the Laser Co webpage...
10" Tablet: https://www.laserco.com.au/MID-1087-10-inch-quad-core-android-7-tablet
7" Tablet: https://www.laserco.com.au/MID-787-7-inch-quad-core-android-7-tablet