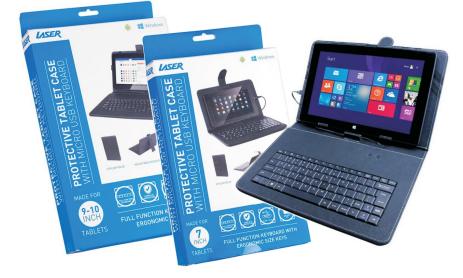

Stylish folio, functional protection! Full function keyboard Ergonomic Design Micro USB connection

Available for both 7" and 10" Tablets.

## TABLET CASES with KEYBOARDS

Full specs on the Laser Co webpage...

10" Tablet Case: https://www.laserco.com.au/MID-CASE10K-tablet-case-with-keyboard-for-9-to-10-inch 7" Tablet Case: https://www.laserco.com.au/MID-CASE-universal-7-laser-tablet-case-w-keyboard