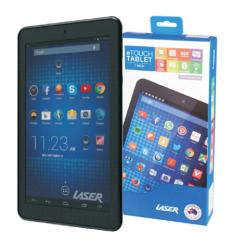

## 10" Wi-Fi TABLET

## 7" Wi-Fi TABLET

Wi-Fi connection
1024 x 600 high res touch screen
Quad Core CPU, Android 7 OS
8GB Internal Memory, Micro USB port, Micro SD Card slot
Onboard Bluetooth, GPS, FM, G-Sensor
Front Camera,
Rear Camera (10" Tab only)
Full specs on the Laser Co webpage...
10" Tablet: https://www.laserco.com.au/MID-1087-10-inch-quad-core-android-7-tablet
7" Tablet: https://www.laserco.com.au/MID-787-7-inch-quad-core-android-7-tablet