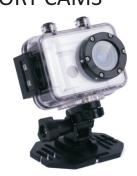

### **CRASH CAM FULL HD GPS**

Full high definition 1080p 30FPS video quality 140° Wide Viewing Angle with Infrared Illuminators GPS Tracking,

Speed, Time stamp and Location details on all footage 2.3 inch LCD Screen and On Screen Display Auto-Bump Record and Motion Detector Built-in Microphone Loop Recording and Micro SD Card Storage

Full specs on the Laser Co webpage...

Crash Cam FHD GPS: www.laserco.com.au/NAVC-616GPS-full-high-definition-1080p-in-car-digital-video-recorder-with-gps Crash Cam FHD 1080: www.laserco.com.au/NAVCAM-FHD-navig8r-car-crash-camera-full-hd1080