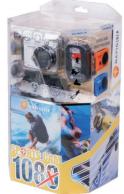

### **NAVIG8R 1080X SPORT CAM**

Ideal for sports or activity with fast paced action! 9 accessories... mounts, remote control, car charger. Full HD Video recording... up to 1080p (@30fps). Wireless Remote Control

2" LCD screen

Lightweight and portable

Lithium Polymer battery... up to 90 minutes of usage. Robust Waterproof Housing

4 x skin wraps

Full specs on the Laser Co webpage...

3 speed options

360 flips and pattern rolls with the press of a key

Compact 1080p Sport Cam: www.laserco.com.au/NAVSPORT1080X-navig8r-sports-cam-1080x Foldable Selfie Drone: https://www.laserco.com.au/DRONE-S37-foldable-selfie-drone-with-built-in-camera