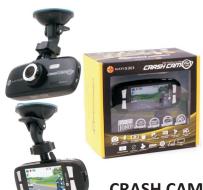

### **CRASH CAM FULL HD GPS**

Full high definition 1080p 30FPS video quality 140° Wide Viewing Angle with Infrared Illuminators GPS Tracking,

Speed, Time stamp and Location details on all footage 2.3 inch LCD Screen and On Screen Display Auto-Bump Record and Motion Detector Built-in Microphone Loop Recording and Micro SD Card Storage

Full specs on the Laser Co webpage...

Crash Cam FHD GPS: www.laserco.com.au/NAVC-616GPS-full-high-definition-1080p-in-car-digital-video-recorder-with-gps Crash Cam FHD 1080: www.laserco.com.au/NAVCAM-FHD-navig8r-car-crash-camera-full-hd1080