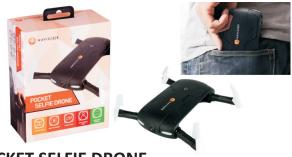

#### **POCKET SELFIE DRONE**

The new generation selfie stick!

recorded video of incidents.

The Navig8r Selfie Drone is a fun, pocket-sized drone for shooting photos and videos right out of your hand. Take photos that will automatically sync and download onto your smartphone for sharing instantly.

Simply download the App to your phone or tablet, connect the drone via Wi-Fi and take off.

Pocket Sized

High Definition camera

Altitude Hold keeps drone steady at a particular height. Mobile APP Control, 100m distance control

3 speed options

360 flips and pattern rolls with the press of a key

Compact 1080p Sport Cam: www.laserco.com.au/NAVSPORT1080X-navig8r-sports-cam-1080x Foldable Selfie Drone: https://www.laserco.com.au/DRONE-S37-foldable-selfie-drone-with-built-in-camera