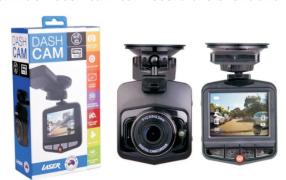

## **CRASH CAM FULL HD 1080**

Laser's best selling dash cam... great value for money!
Full HD 1080p Video shows the finer details
Large 2.7" LCD screen and On Screen Display
Connects to Full HD TV via HDMI
120° Wide Viewing Angle
Auto-Bump Record automatically saves and protects