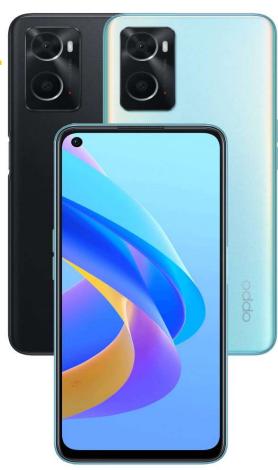

## 6.5" FHD+ Screen **Al Camera 128GB Storage**

Thin, smooth design, finger mark resistant finish.

Clever AI camera with natural retouching and 360° light fill.

Long-lasting 5000mAh battery with power for your day, and 33W fast SuperVOOC charge.

## UNLOCKED HANDSETS

**Colors: Glowing Black, Glowing Blue** 

In the box: Handset Charger **USB** Cable **Quick Start Guide Protective Case** 