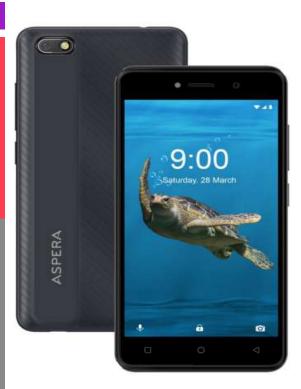

## **Aspera AS5**

## **FEATURES**

Affordable Smartphone
5" TN Screen

**Octa-core Processor** 

Aspera's S5 offers an entry level smartphone an bargain price!

5MP Front & Rear Cameras
Face Recognition
Bluetooth, FM Radio,
Wi-Fi, GPS
Micro USB port

RRP:

\$

Colors: Black

In the box: Handset

Battery

**USB Cable and Charger** 

**User Guide** 